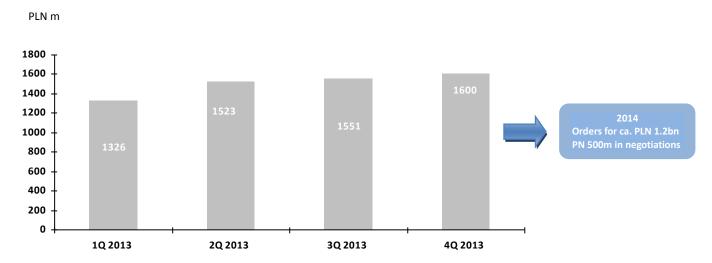

### APPROX. PLN 1.6 BILLION IN THE BACKLOOG OF ORDERS

At the end of December 2013, the Group had **PLN 124.6m in cash** and available lines of Banking and Insurance for a total amount of PLN 618m.

At the end of the fourth quarter of 2013, the Group had an order portfolio worth about PLN 1.6bn, of which ca. 1.2bn is due for completion this year. For comparison, at the end of December 2012, the backlog amounted to PLN 1.3bn, of PLN 944m was scheduled for 2013. Currently, negotiated are projects valued at around PLN 500m.

## Order portfolio of the Group